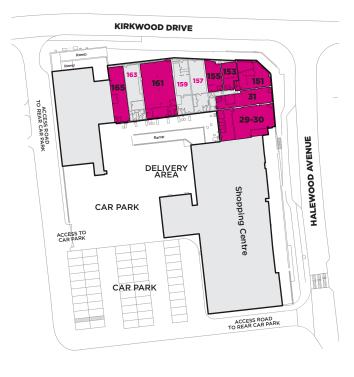

| LOWER GROUND FLOOR LEVEL |       |      |
|--------------------------|-------|------|
| UNIT                     | SQ FT | SQ M |
| 29-30                    | 1,795 | 167  |
| 31                       | 871   | 81   |
| 151                      | 860   | 80   |
| 153                      | 448   | 42   |
| 155                      | 494   | 46   |
| 161                      | 1,900 | 177  |
| 165                      | 927   | 86   |