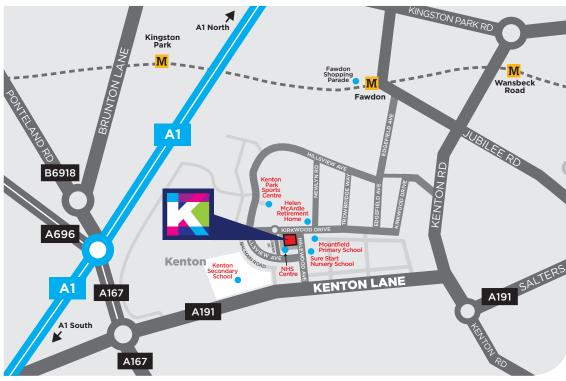

# **Refurbished Neighbourhood Centre**

Units available from 449 sq ft - 5,685 sq ft

SAT NAV: NE3 3RX www.kentonretail.co.uk

SAT NAV: NE3 3RX www.kentonretail.com