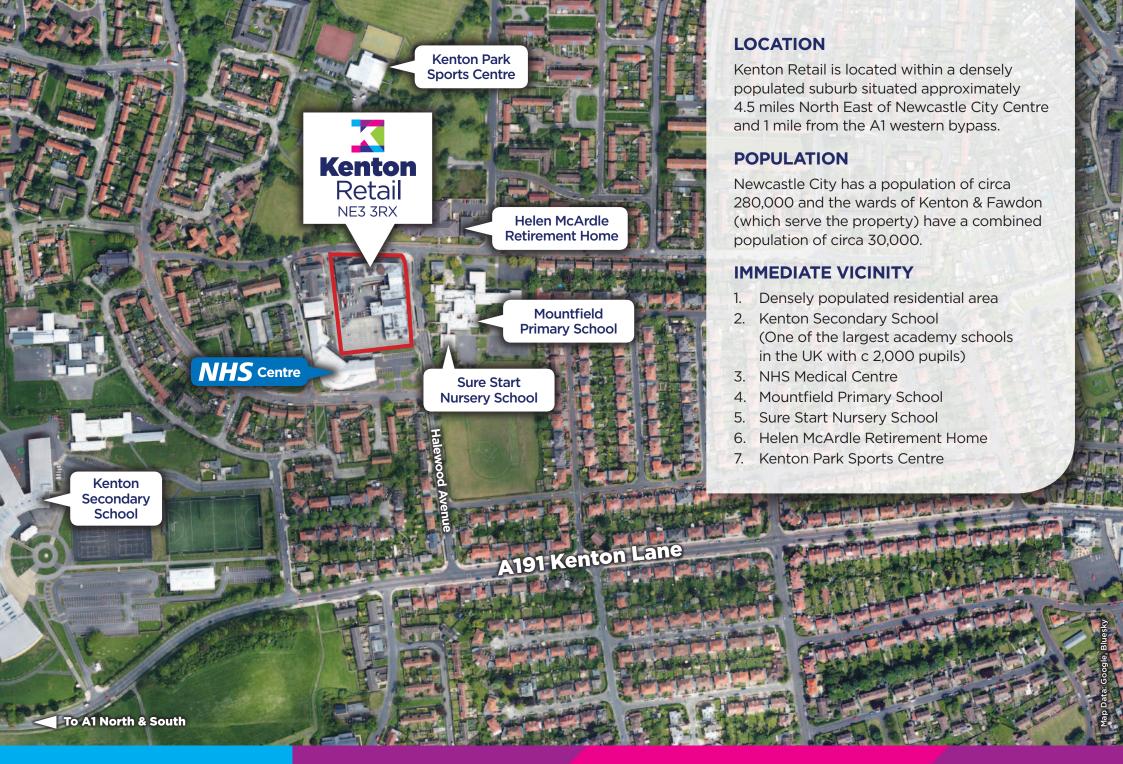

## **DESCRIPTION**

Kenton Retail is a newly refurbished, vibrant centre, providing the primary shopping facilities in the locality. This busy scheme comprises a range of retail outlets with good public transport links and free car parking facilities to the rear.