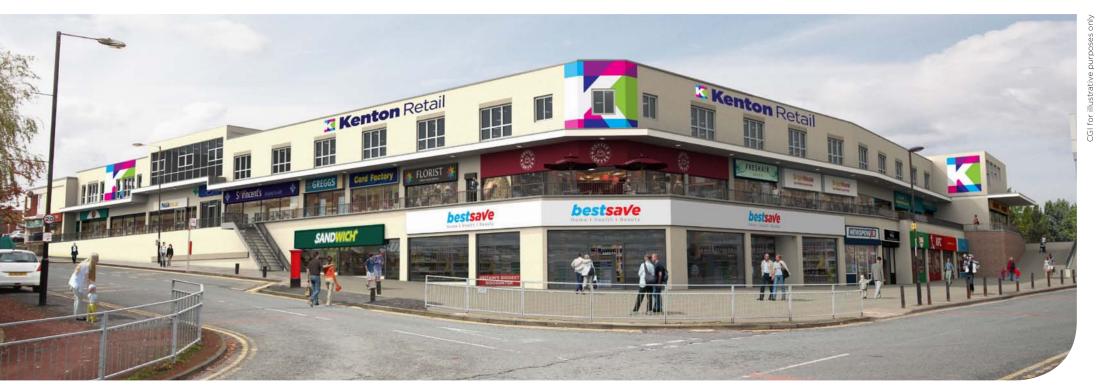

## **DESCRIPTION**

Kenton Retail is a newly refurbished, vibrant centre, providing the primary shopping facilities in the locality. This busy scheme comprises a range of retail outlets with good public transport links and free car parking facilities to the rear.

Thriving existing occupiers include; Nisa, Greggs, Post Office, Boots and Ladbrokes, plus a number of local traders.

Refurbished units are available extending from 449 sq ft to 5,685 sq ft, and are located on the ground and lower ground floors.