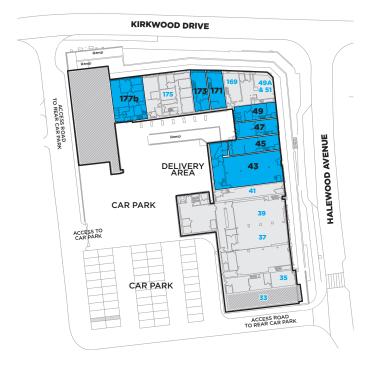

# OTHER BRANDS WITHIN THE CENTRE

| GROUND FLOOR LEVEL |       |      |
|--------------------|-------|------|
| UNIT               | SQ FT | SQ M |
| 43                 | 2,686 | 250  |
| 45                 | 773   | 72   |
| 47                 | 656   | 61   |
| 49                 | 626   | 58   |
| 171                | 634   | 59   |
| 173                | 660   | 61   |
| 177b               | 1,426 | 133  |